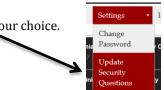

## What if I need Help?

- Q: I forget my password. What do I do?
- A: Click the forgot password link to reset and follow the instructions
- Q: What if I need help after hours?
- A: Click the NEED HELP NOW link for FAQs
- Q: I still can't get in. What do I do?
- A: Contact your local service center.
- Q: Can I update my security questions or change my password?
- A: Yes. Once logged in click the Settings link at the top right hand corner to make your choice.